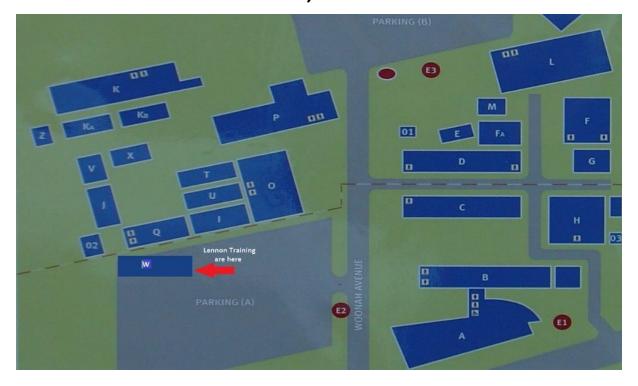

#### **Directions**

760-776 Kingsford Smith Drive (corner with Woonah Ave): our Training Centre is situated just 4 klm from the airport and is shown as Building "W" on the above Eagle Farm TAFE Campus